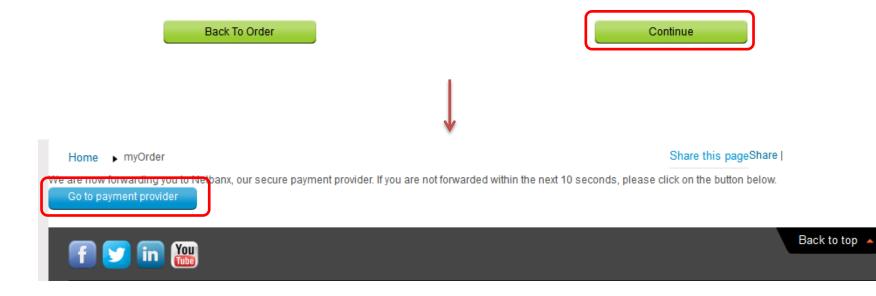

#### Secure Payment

To complete your order you will need to pay:

#### USD

By clicking the 'Continue' button you are committing to make an online payment by Credit or Debit card and you will be transferred to Netbanx, our secure payment provider. When you have submitted your card details please wait while we process your transaction. Do not hit your browser back button or press the 'Continue' button more than once.

#### Automatically renew my membership

I authorise the IET to use my card (Visa/Mastercard only) to automatically pay this and future annual membership fees.

understand that payments of unspecified amounts for future years' subscriptions will be taken as and when they become due and that I will be given prior notice in writing. Continuous card charge renewal is the IET's preferred method of payment as it helps keep our cost to a minimum and, therefore, ensures that your membership fees are put to best use.