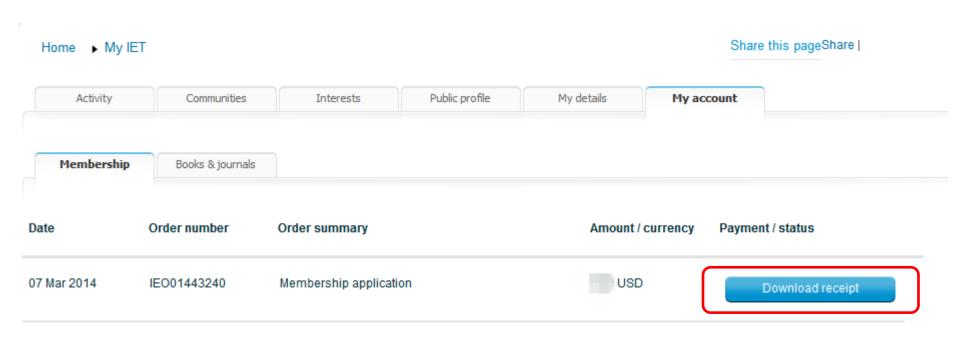

# 6系统处理成功后,便可以点击下载发票

When payment is processed successfully, receipt can be downloaded