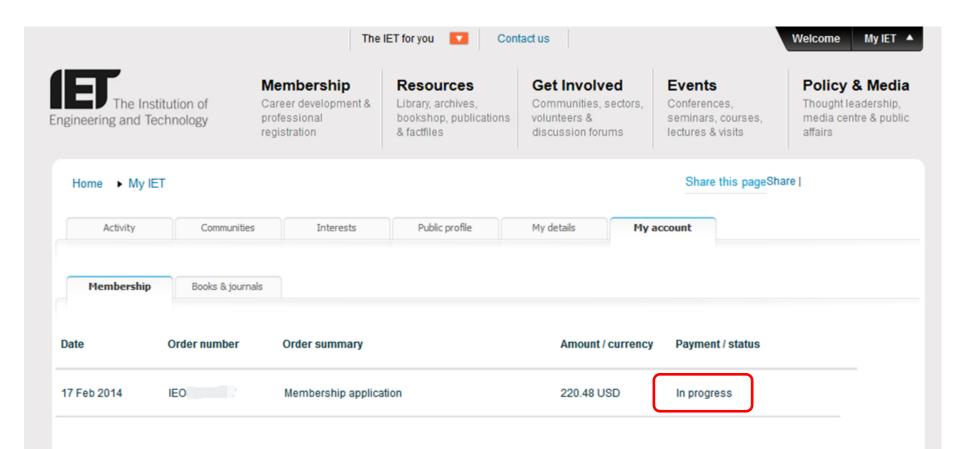

| Your payment is protected by                                                                                         | y: Verified by MasterCard.<br>VISA SecureCode.<br>learn more learn more |

« Back to Merchant

© 1996-2014 Optimal Payments Plc. All rights reserved. | <u>NETBANX Privacy Policy</u>

# 4 付款成功,页面跳转到MyOrder页面 Successful payment, the page jumps to MyOrder

Home 

MyOrder

Share this pageShare |

Thank you for your payment your order will now be processed

Your order number is IEO01443240.

Your personal reference number is 1100342894.

For further assistance please contact the Member and Customer Services team via the contact us page. Click here to review your MyIet membership orders.

Click here to go to the main website.



# 6系统处理成功后,便可以点击下载发票

When payment is processed successfully, receipt can be downloaded



## 7 如果系统显示了此页面,此时您将不能进行付款操作,请在3~4小时后重新登录 If the page is as followed, that means you cannot pay right now, please re-register after 3~4 hours

| rder Details                                                                                                                                                                                                                                                                                                                                 |                              |
|---------------------------------------------------------------------------------------------------------------------------------------------------------------------------------------------------